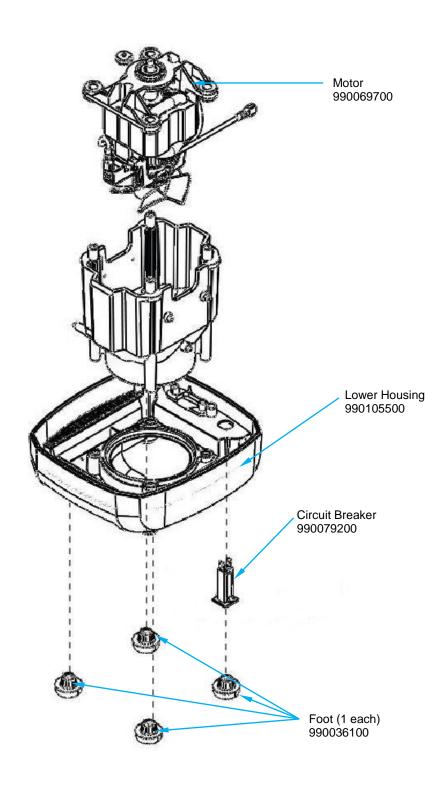

# Replacement Parts Diagrams HBF600S-CE (Series A)

PROPRIETARY RIGHTS NOTICE and has been provided to you for a limited purpose. It must be returned or destroyed upon request. Disclosure, reproduction or use of this document and any information contained within it, in full or in part, for any purpose is forbidden without the prior written consent of HBB. No photographs may be taken of any article fabricated or assembled from this document without the prior written consent of HBB.

#### Not Shown:

Power Cord – 990054200 Cord Socket – 990064800 Motor Brush Kits – 990075300 Jar Sensor - 990084400

| Hamilton Beach<br>4421 Waterfront Drive<br>Glen Allen, VA 23060 | Revision Description | on: Add Accesso | Add Accessories        |        |             |              |         |   |  |
|-----------------------------------------------------------------|----------------------|-----------------|------------------------|--------|-------------|--------------|---------|---|--|
|                                                                 | Request Number:      | DOC4464         | DOC4464 Revision Date: |        | 2/18/14     | Approved by: | DOC4464 |   |  |
|                                                                 | Issue Code(s):       | CS, SP          | Page:                  | 2 of 4 | Document #: | 540004100    | Rev:    | В |  |