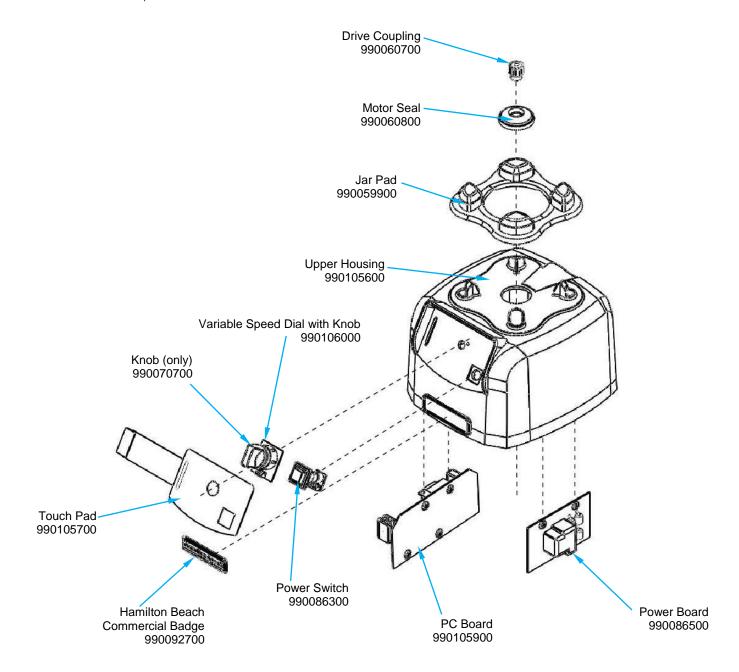

## Replacement Parts Diagrams HBF600S-CE (Series A)

PROPRIETARY RIGHTS NOTICE This document and all information contained within it is the property of Hamilton Beach Brands, Inc. (HBB). It is confidential and proprietary and has been provided to you for a limited purpose. It must be returned or destroyed upon request. Disclosure, reproduction or use of this document and any information contained within it, in full or in part, for any purpose is forbidden without the prior written consent of HBB. No photographs may be taken of any article fabricated or assembled from this document without the prior written consent of HBB.

| Hamilton Beach<br>4421 Waterfront Drive<br>Glen Allen, VA 23060 | Revision Descripti | ion: Add Accesso | Add Accessories |        |             |              |         |   |
|-----------------------------------------------------------------|--------------------|------------------|-----------------|--------|-------------|--------------|---------|---|
|                                                                 | Request Number:    | DOC4464          | Revision Date:  |        | 2/18/14     | Approved by: | DOC4464 |   |
|                                                                 | Issue Code(s):     | CS, SP           | Page:           | 1 of 4 | Document #: | 540004100    | Rev:    | В |