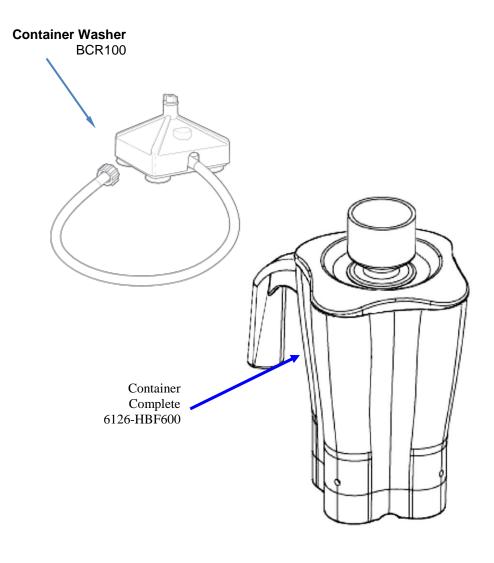

Replacement Parts Diagrams

HBF600S-CE (Series A)

PROPRIETARY RIGHTS NOTICE This document and all information contained within it is the property of Hamilton Beach Brands, Inc. (HBB). It is confidential and proprietary and has been provided to you for a limited purpose. It must be returned or destroyed upon request. Disclosure, reproduction or use of this document and any information contained within it, in full or in part, for any purpose is forbidden without the prior written consent of HBB. No photographs may be taken of any article fabricated or assembled from this document without the prior written consent of HBB.

## **ACCESSORIES**

| Hamilton Beach<br>4421 Waterfront Drive<br>Glen Allen, VA 23060 | Revision Descripti | on: Add Accesso | Add Accessories        |        |             |              |         |   |  |
|-----------------------------------------------------------------|--------------------|-----------------|------------------------|--------|-------------|--------------|---------|---|--|
|                                                                 | Request Number:    | DOC4464         | DOC4464 Revision Date: |        | 2/18/14     | Approved by: | DOC4464 |   |  |
|                                                                 | Issue Code(s):     | CS, SP          | Page:                  | 4 of 4 | Document #: | 540004100    | Rev:    | В |  |