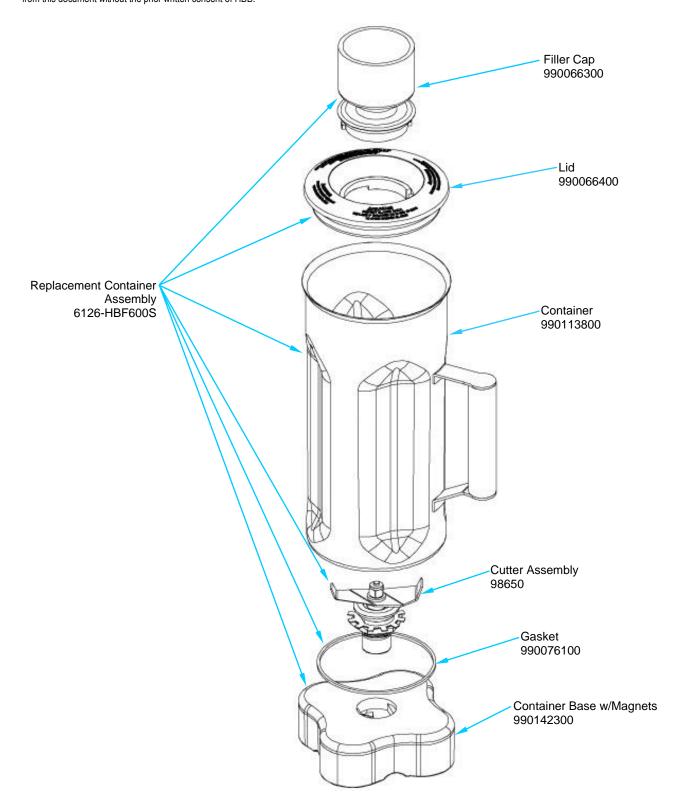

### Replacement Parts Diagrams HBF600S-CE (Series A)

PROPRIETARY RIGHTS NOTICE This document and all information contained within it is the property of Hamilton Beach Brands, Inc. (HBB). It is confidential and proprietary and has been provided to you for a limited purpose. It must be returned or destroyed upon request. Disclosure, reproduction or use of this document and any information contained within it, in full or in part, for any purpose is forbidden without the prior written consent of HBB. No photographs may be taken of any article fabricated or assembled from this document without the prior written consent of HBB.

| Hamilton Beach<br>4421 Waterfront Drive<br>Glen Allen, VA 23060 | Revision Description | on: Add Accesso | Add Accessories |        |             |              |         |   |
|-----------------------------------------------------------------|----------------------|-----------------|-----------------|--------|-------------|--------------|---------|---|
|                                                                 | Request Number:      | DOC4464         | Revision Date:  |        | 2/18/14     | Approved by: | DOC4464 |   |
|                                                                 | Issue Code(s):       | CS, SP          | Page:           | 3 of 4 | Document #: | 540004100    | Rev:    | В |